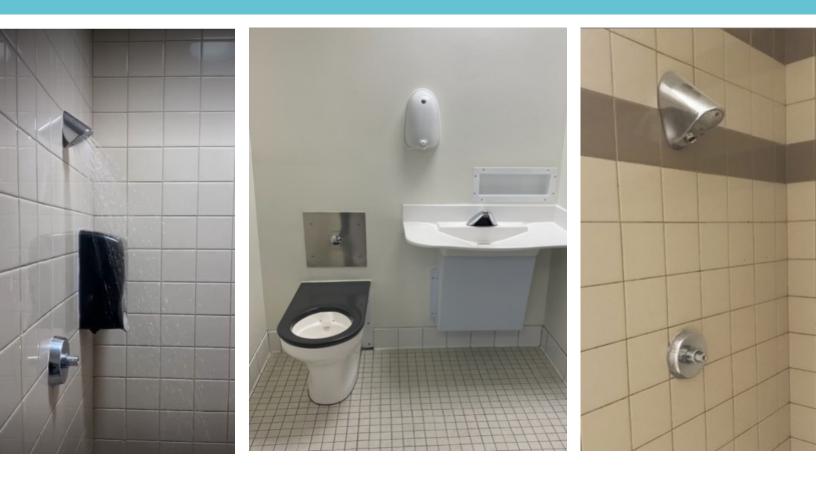

The campus was only a few years old but the stainless steel toilets used for the suites were already displaying signs of rust. To avoid this from happing again AquaDesign suggested to use solid surface toilets from Wallgate as a better suited alternative.

Besides a high damage-resistance the toilets also offer domestic appearance and are warm to the touch. Remodelling only one suite to start with, Valleywise Health decided to follow suit with all other behavioral suites within three months.

Impressed with the level of service, Virgil Reeves, Facilities Director of Valleywise Health, approached the team at AquaDesign again for his next upgrade project. He was looking to exchange the current prison-like showerheads of the entire Maryvale Campus to a suitable more home-like alternative.

The GalvinCare 40691US showerhead was the perfect answer, offering a comfortable showering experience in a domestic/non-institutional looking environment. Due to the positive experiences with AquaDesign and the products offered, Valleywise Health got in touch again for their 2020 remodel of the Maricopa Behavioral Health Annex. Wallgate's CWC solid surface toilets, AquaDesign's Wing Rx sinks as well as GalvinCare 42020 shower system were installed. With every room being different the AquaDesign Wing Rx sink was the perfect solution as its length can be manufactured to size.

Offering a safe and comfortable showering experience for patients and caregivers, the GalvinCare 42020 shower system was not only ADA requirements compliant but also eliminated the need to install a separate diverter, allowing to use the existing shower valve and water supply saving on redoing the plumbing and tyling in the shower cubicle.

## **Products Installed**

- SLW01-RX AquaDesign Custom Sized Anti-Ligature Basins
- <u>42020</u> Galvin Shower Head with Quick Connect Hand Shower Combo
- 40691 Galvin Anti-Ligature Shower Head
- <u>CWC150-AST Wallgate Behavioral Healthcare Toilet</u>