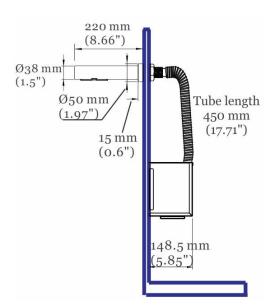

## Sensor Wall Mounted Hand Dryer

| Dimensions                         | SDrying Time | Technical                                                                                     | Barrier Free                                                                                 |
|------------------------------------|--------------|-----------------------------------------------------------------------------------------------|----------------------------------------------------------------------------------------------|
| Height: 8-5/8"<br>Diameter: 1-1/2" | 11 seconds   | Power: 110V-120V AC (hard wire)<br>Standby Power: 0.3-0.4W<br>Sound Level: 58.8 db to 62.9 db | ADA TAS Alberta Building Code Ontario Barrier Free BC Building Code Code Construction Québec |

## **Features**

HD15 hand dryer is a wall mounted high speed tap hand dryer. It is most suitable for new construction project of public restroom that has a maintenance room behind the wall. The hand dryer is behind the wall with only the spout affixed to the wall, which creates a new clutterfree washroom experience. Users can dry their hands right after they wash them. The HD15 hand dryer also simplifies the cleaning process because all water goes into the basin.