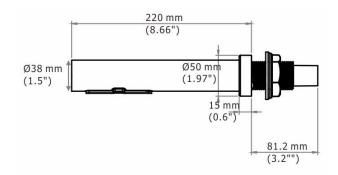

## Sensor Wall Mounted Hand Dryer

| Dimensions                         | SDrying Time | Technical                                                                                     | Barrier Free                                                                                 |
|------------------------------------|--------------|-----------------------------------------------------------------------------------------------|----------------------------------------------------------------------------------------------|
| Height: 8-5/8"<br>Diameter: 1-1/2" | 11 seconds   | Power: 110V-120V AC (hard wire)<br>Standby Power: 0.3-0.4W<br>Sound Level: 58.8 db to 62.9 db | ADA TAS Alberta Building Code Ontario Barrier Free BC Building Code Code Construction Québec |