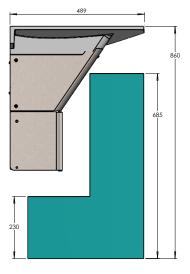

## Rough-In Dimensions - Model B and BE

Notes:

- 1. Electrical receptacle must be wired to a GFCI protected circuit. Fixture must be earth grounded.
- 2. Consult local electrical code for need and use of extra electrical conduit box.
- 3. All height measurements are measured from the FINISHED floor.

| Code | Description                                                                  |
|------|------------------------------------------------------------------------------|
| А    | 1/4" Anchors for support brackets with a pull out strength of min. 1000 lbs. |
| W    | 1-1/4" NPT Drain, stub out 2"                                                |
| S    | 1/2" copper tubing for hot & cold supplies, stub out 2"                      |
| R    | 110V GFCI Outlet                                                             |