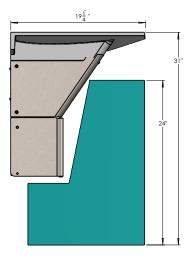

### Side View

All Models

ADA - Juvenile Height All Models

Alberta, BC, Québec All Models

CSA/ASC B651:23 All Models

### Height Adjustments

| Standard                         | Rim Height | Adjustment of height for A, B, W, S & R |
|----------------------------------|------------|-----------------------------------------|
| ADA & TAS Adult                  | 34"        | None                                    |
| ADA Juvenile, Ages 6-12          | 31"        | Subtract3" to height in drawing         |
| TAS, Grades 6 through 8 or 9     | 32"        | Subtract2" to height in drawing         |
| TAS, Pre-K through Grades 5 or 6 | 30"        | Subtract4" to height in drawing         |