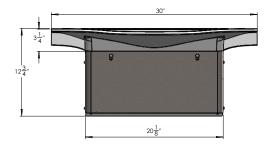

### **Front View**

A-model (no skirt)

B-model (standard skirt)

BE-model (extended skirt)

## Rough-In Dimensions - Model B and BE

Notes:

- 1. Electrical receptacle must be wired to a GFCI protected circuit. Fixture must be earth grounded.
- 2. Consult local electrical code for need and use of extra electrical conduit box.
- 3. All height measurements are measured from the FINISHED floor.