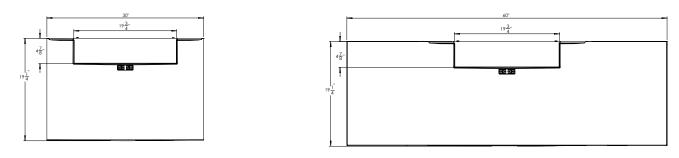

### **Top View**

SLW01-30-A/B/BE

### **Front View**

A-model (no skirt)

B-model (standard skirt)

BE-model (extended skirt)

### Side View

All Models

ADA - Juvenile Height All Models

Alberta, BC, Québec All Models

CSA/ASC B651:23 All Models