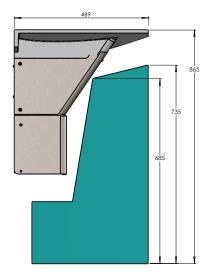

## Rough-In Dimensions - Model A

Notes:

- 1. Electrical receptacle must be wired to a GFCI protected circuit. Fixture must be earth grounded.
- 2. Consult local electrical code for need and use of extra electrical conduit box.
- 3. All height measurements are measured from the FINISHED floor.

| Code | Description                                                                  |
|------|------------------------------------------------------------------------------|
| А    | 1/4" Anchors for support brackets with a pull out strength of min. 1000 lbs. |
| W    | 1-1/4" NPT Drain, stub out 2"                                                |
| S    | 1/2" copper tubing for hot & cold supplies, stub out 2"                      |
| R    | 110V GFCI Outlet                                                             |