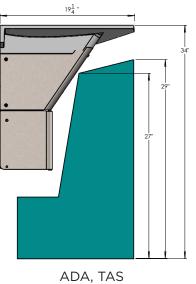

### Side View

All Models

ADA - Juvenile Height All Models

Alberta, BC, Québec All Models

CSA/ASC B651:23 All Models

### Height Adjustments

| Standard                         | Rim Height | Adjustment of height for A, B, W, S & R |
|----------------------------------|------------|-----------------------------------------|
| ADA & TAS Adult                  | 34"        | None                                    |
| ADA Juvenile, Ages 6-12          | 31"        | Subtract3" to height in drawing         |
| TAS, Grades 6 through 8 or 9     | 32"        | Subtract2" to height in drawing         |
| TAS, Pre-K through Grades 5 or 6 | 30"        | Subtract4" to height in drawing         |