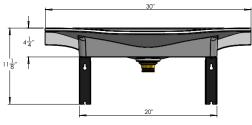

### **Front View**

A-model (no skirt)

B-model (standard skirt)

BE-model (extended skirt)

## Rough-In Dimensions - Model A

Notes:

- 1. Electrical receptacle must be wired to a GFCI protected circuit. Fixture must be earth grounded.
- 2. Consult local electrical code for need and use of extra electrical conduit box.
- 3. All height measurements are measured from the FINISHED floor.