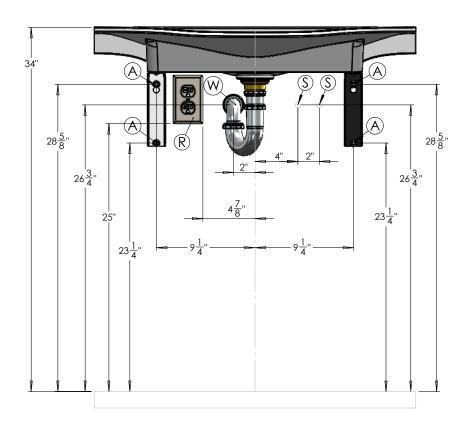

## Rough-In Dimensions - Model A

Notes:

- 1. Electrical receptacle must be wired to a GFCI protected circuit. Fixture must be earth grounded.
- 2. Consult local electrical code for need and use of extra electrical conduit box.
- 3. All height measurements are measured from the FINISHED floor.

| Code | Description                                                                  |
|------|------------------------------------------------------------------------------|
| А    | 1/4" Anchors for support brackets with a pull out strength of min. 1000 lbs. |
| W    | 1-1/4" NPT Drain, stub out 2"                                                |
| S    | 1/2" copper tubing for hot & cold supplies, stub out 2"                      |
| R    | 110V GFCI Outlet                                                             |

### Height Adjustments

| Standard                         | Rim Height | Adjustment of height for A, B, W, S & R |
|----------------------------------|------------|-----------------------------------------|
| ADA & TAS Adult                  | 34"        | None                                    |
| ADA Juvenile, Ages 6-12          | 31"        | Subtract3" to height in drawing         |
| TAS, Grades 6 through 8 or 9     | 32"        | Subtract2" to height in drawing         |
| TAS, Pre-K through Grades 5 or 6 | 30"        | Subtract4" to height in drawing         |