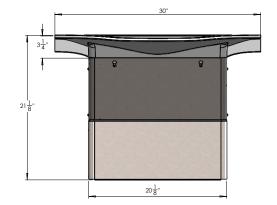

### **Front View**

A-model (no skirt)

B-model (standard skirt)

BE-model (extended skirt)

## Rough-In Dimensions - Model B and BE

Notes:

- 1. Electrical receptacle must be wired to a GFCI protected circuit. Fixture must be earth grounded.
- 2. Consult local electrical code for need and use of extra electrical conduit box.
- 3. All height measurements are measured from the FINISHED floor.