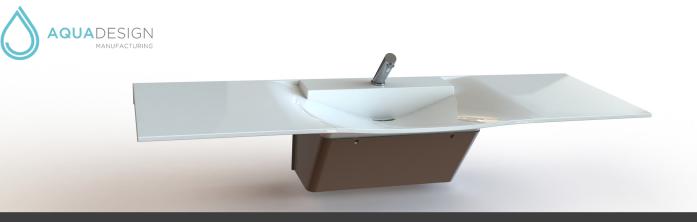

# Streamlav Wing

## Single User Lavatory System

| Dimensions                                 | Water Use         | Certifications                                                                                    | Technical                                                    | Barrier Free                                                                                           |
|--------------------------------------------|-------------------|---------------------------------------------------------------------------------------------------|--------------------------------------------------------------|--------------------------------------------------------------------------------------------------------|
| 30" to 60" x 19-1/4" x 13 <sup>3/4</sup> " | 0.35 gpm/ 0.5 gpm | Биетек<br>IAPMO Z124-2011<br>СSA B45.5-11<br>IAPMO IGC156<br>ASME A112.18.2-2011<br>СSA B125.2-11 | Drain: 1 ½"<br>Supplies: ½"IPS<br>Inlet Pressure: 20-100 psi | ADA<br>TAS<br>Alberta Building Code<br>BC Building Code<br>Code Construction Québec<br>CSA/ASC B651:23 |

#### Material & Construction

The innovative bowl is made from solid surface. Solid surface is a composite material of acrylic polyester polymer resins and aluminum trihydrate fillers. The material is resistant to stains and burns and complies with ANSI Z124.3. Solid surface cleans easily with Scotchbrite<sup>®</sup>, household cleaners or fine grit sandpaper. The Streamlav Wing includes heavy gauge steel powder coated support brackets.