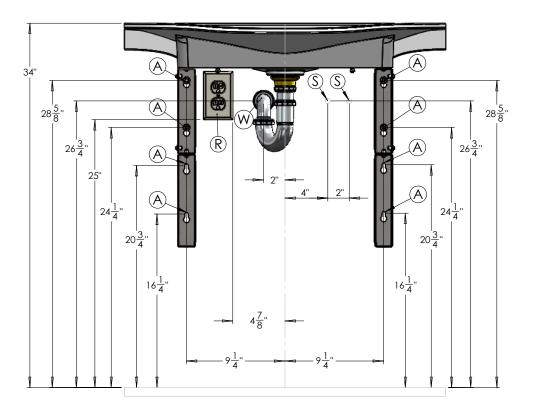

## Rough-In Dimensions - Model B and BE

Notes:

- 1. Electrical receptacle must be wired to a GFCI protected circuit. Fixture must be earth grounded.
- 2. Consult local electrical code for need and use of extra electrical conduit box.
- 3. All height measurements are measured from the FINISHED floor.

| Code | Description                                                                  |
|------|------------------------------------------------------------------------------|
| А    | 1/4" Anchors for support brackets with a pull out strength of min. 1000 lbs. |
| W    | 1-1/4" NPT Drain, stub out 2"                                                |
| S    | 1/2" copper tubing for hot & cold supplies, stub out 2"                      |
| R    | 110V GFCI Outlet                                                             |

### **Height Adjustments**

| Standard                         | Rim Height | Adjustment of height for A, B, W, S & R |
|----------------------------------|------------|-----------------------------------------|
| ADA & TAS Adult                  | 34"        | None                                    |
| ADA Juvenile, Ages 6-12          | 31"        | Subtract3" to height in drawing         |
| TAS, Grades 6 through 8 or 9     | 32"        | Subtract2" to height in drawing         |
| TAS, Pre-K through Grades 5 or 6 | 30"        | Subtract4" to height in drawing         |