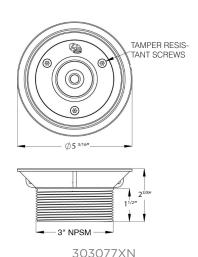

## 303070XN/303077XN

Ligature Resistant Floor Drains

## 303070XN/303077XN

## Ligature Resistant Floor Drain

Safe-Cell® Crocodile Roll Resistant (CRR) floor drain has been designed to minimize the risk of self-harm and suicide using a technique called the "Crocodile Roll". The clever design features also help provide protection against the concealing of contraband.

## **Technical**

- Material: 304 stainless steel
- Size: 3" NPSM
- Certification: ASME A112.18.2, CSA B125.2 (2011)
- Drain Capacity:
  - @ 0.79 inH<sub>2</sub>O 7.13 gpm
  - @ 1.18 inH<sub>2</sub>O 7.29 gpm
  - @ 1.57 inH<sub>2</sub>O 8.40 gpm
- Fits Wade 1100, 1120, 1121 amd 1140 Series
- Adaptors available for:
  - Josam 30000 Series
  - JR Smith 2000 Series
  - Zurn Z415 Series (US)
  - Watts FD100 Series