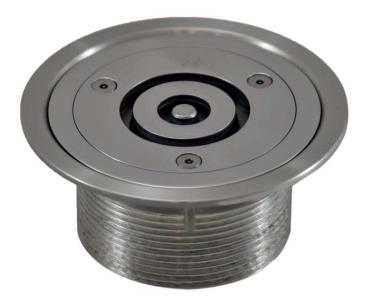

## Ligature Resistant Floor Drain

Safe-Cell® Crocodile Roll Resistant (CRR) floor drain has been designed to minimize the risk of self-harm and suicide using a technique called the "Crocodile Roll". The clever design features also help provide protection against the concealing of contraband.

The 303077X is specially designed for vinyl flooring with a lock down flange to mechanically clamp down the vinyl to increase the longevity of the flooring provided, and reduce any trip hazard in the bathroom environment.