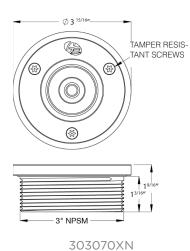

## **Technical**

- Material: 304 stainless steel
- Size: 3" NPSM
- Certification: ASME A112.18.2, CSA B125.2 (2011)
- Drain Capacity:
  - @ 0.79 inH<sub>2</sub>O 7.13 gpm
  - @ 1.18 inH<sub>2</sub>O 7.29 gpm
  - @ 1.57 inH<sub>2</sub>O 8.40 gpm
- Fits Wade 1100, 1120, 1121 amd 1140 Series
- Adaptors available for:
  - Josam 30000 Series
  - JR Smith 2000 Series
  - Zurn Z415 Series (US)
  - Watts FD100 Series