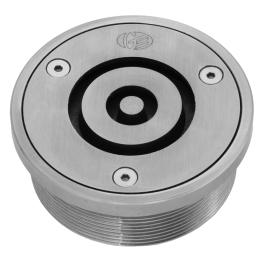

## Ligature Resistant Floor Drain

Safe-Cell® Crocodile Roll Resistant (CRR) floor drain has been designed to minimize the risk of self-harm and suicide using a technique called the "Crocodile Roll". The clever design features also help provide protection against the concealing of contraband.

Designed for behavioral healthcare facilities, custodial facilities, prisons, ad holding cells to reduce the risk of suicide and self harm and the hiding of contraband

Unique dual ring design to maximize drainage of water supply