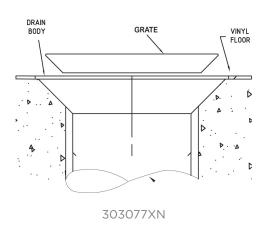

The 303077X is specially designed for vinyl flooring with a lock down flange to mechanically clamp down the vinyl to increase the longevity of the flooring provided, and reduce any trip hazard in the bathroom environment.