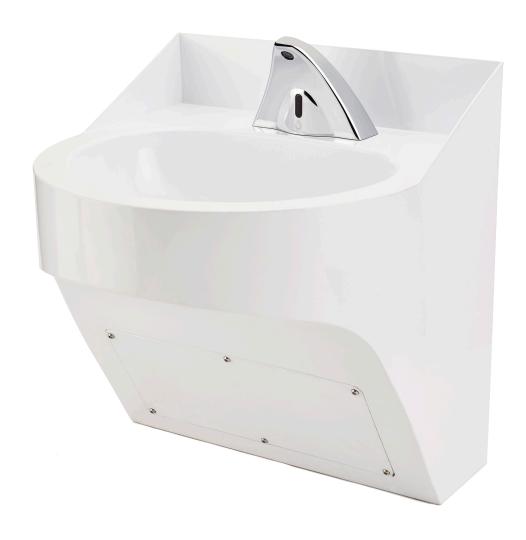

## ANTI-LIGATURE BASIN AND FAUCET

The new LRS01 anti-ligature basin from AquaDesign is a heavy duty behavioral healthcare sink constructed from 14 gauge stainless steel including 11 gauge integral mounting brackets. The basin is available in a brushed stainless steel or white powder coated finish.

The front of the basin has an access panel that allows for easy servicing.

The ADM21 anti-ligature faucet is designed to complement the LRS01 basin. It can also be installed on any basin that accepts 4" center faucets. The sensor operated faucet comes standard with both a 110V plug-in transformer and battery power supply.

### TECHNICAL SPECIFICATIONS LRS01

- Dimensions (HxWxD): 21" x 19" x 18-1/8"
- Material: Stainless Steel
- Finishes: Brushed Stainless or White Powder Coated
- Bowl Depth: 6-1/4"
- Faucet: Punched for 4" center faucets
- Barrier free: ADA, TAS, Alberta Building Code Ontario Barrier Free