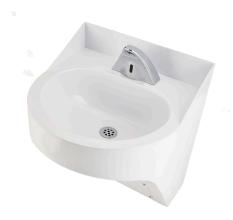

## ANTI-LIGATURE BASIN AND FAUCET

The new LRS01 anti-ligature basin from AquaDesign is a heavy duty behavioral healthcare sink constructed from 14 gauge stainless steel including 11 gauge integral mounting brackets. The basin is available in a brushed stainless steel or white powder coated finish.

The front of the basin has an access panel that allows for easy servicing.

The ADM21 anti-ligature faucet is designed to complement the LRS01 basin. It can also be installed on any basin that accepts 4" center faucets. The sensor operated faucet comes standard with both a 110V plug-in transformer and battery power supply.

### TECHNICAL SPECIFICATIONS LRS01

- Dimensions (HxWxD): 21" x 19" x 18-1/8"
- Material: Stainless Steel
- Finishes: Brushed Stainless or White Powder Coated
- Bowl Depth: 6-1/4"
- Faucet: Punched for 4" center faucets
- Barrier free: ADA, TAS, Alberta Building Code Ontario Barrier Free