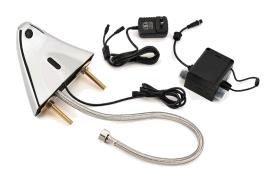

The front of the basin has an access panel that allows for easy servicing.

The ADM21 anti-ligature faucet is designed to complement the LRS01 basin. It can also be installed on any basin that accepts 4" center faucets. The sensor operated faucet comes standard with both a 110V plug-in transformer and battery power supply.

#### **TECHNICAL SPECIFICATIONS ADM21**

- Material: Chromed Leadfree Brass
- Power Supply:
  - AC: 110V Plug-in Transformer
  - Backup DC: 4 x AA Batteries
- Battery life: 35,000 to 40,000 hand wash cycles
- Water usage: 0.5 gpm aerated or 0.5 gpm laminar
- Sensor Range: 2-10"
- Water inlet: 1/2"
- Water pressure: 8-116 psi