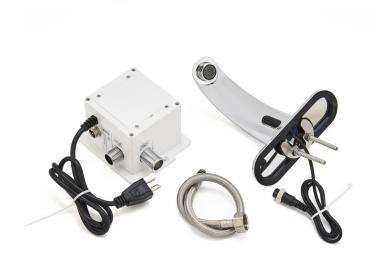

## **TECHNICAL SPECIFICATIONS**

- Warranty: 2 years limited
- Certification: cUPC, NSF372, EPA Watersense<sup>™</sup>, CEC
- Power supply:

AC: 110

DC: 4 x AA batteries

- Battery Life: 220,000 water cycles
- Sensor range: 4-6"
- Maximum water flow duration per cycle: 60 seconds
- Water Pressure: 8-87 psi
- Water flow: 0.50 GPM
- Available Spare Parts: sensor control box (incl. solenoid & transformer)