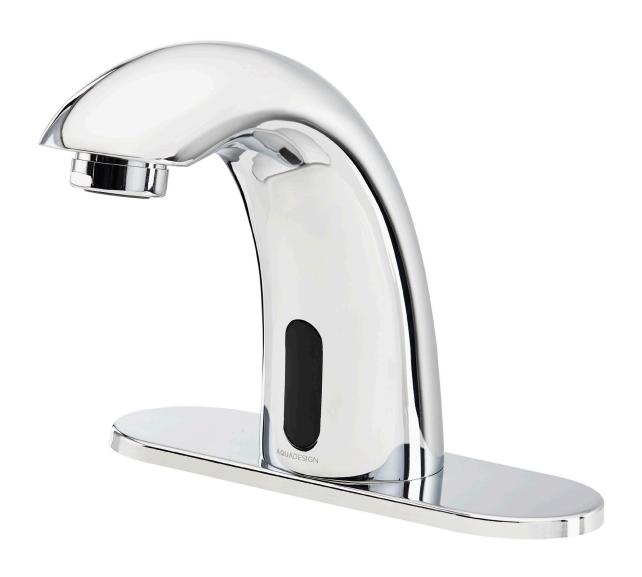

## SENSOR FAUCET WITHOUT THE ATTITUDE

Sometimes it is really that simple: you want a reliable sensor faucet without the whistles and bells at an affordable price.

AquaDesign's LINE12 faucet is just that. Backed with a 2 year warranty the faucets delivers when it needs to. The faucet has a water use of 0.5GPM and is certified lead free. It comes standard with a 4" deck plate to make your retrofits easier. Powered by transformer or batteries, this faucet is a work horse.

Your customers, students, patrons and employees expect a hand washing experience that makes them feel safe. The LINE12 just does that without breaking the bank.