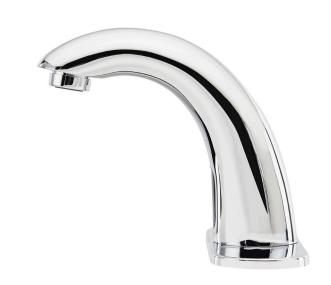

## SENSOR FAUCET WITHOUT THE ATTITUDE

Sometimes it is really that simple: you want a reliable sensor faucet without the whistles and bells at an affordable price.

AquaDesign's LINE12 faucet is just that. Backed with a 2 year warranty the faucets delivers when it needs to. The faucet has a water use of 0.5GPM and is certified lead free. It comes standard with a 4" deck plate to make your retrofits easier. Powered by transformer or batteries, this faucet is a work horse.

## **TECHNICAL SPECIFICATIONS**

- Warranty: 2 years limited
- Certification: cUPC, NSF372, EPA Watersense<sup>™</sup>, CEC
- Power supply:

AC: 110

DC: 4 x AA batteries

- Battery Life: 220,000 water cycles
- Sensor range: 4-6"
- Maximum water flow duration per cycle: 60 seconds
- Water Pressure: 8-87 psi
- Water flow: 0.50 GPM
- Available Spare Parts: sensor control box (incl. solenoid & transformer)