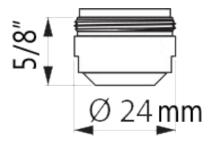

## **TECHNICAL CHARACTERISTICS**

| Thread   | M24/100         |
|----------|-----------------|
| Finish   | Chromed brass   |
| Warranty | 10 year limited |