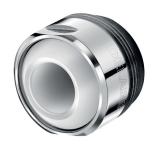

## **BIOSAFE** laminar nozzle

## DESCRIPTION

- Allows for a laminar flow, without any grid or partition touching the water.
- M24/100
- No standing water is possible in the interior parts of the nozzle.
- Inside made from Hostaform. Helps reduce the formation of lime scale.
- Only to be installed on faucets that have a flow control other than the nozzle or aerator.
- Outside made in chromed brass.