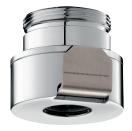

### Description

- Quick connect for U270 010 BIOFIL cartridge
- M24/100
- Compatible with all faucets that accept M24/100 thread
- Fast installation of cartridges without tools and without cutting off water.