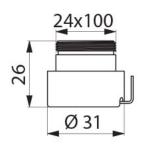

#### **Technical Details**

- Finish: Chromed Brass
- Warranty: 10 years limited

\* Dimensions in mm

| 001 | Base Model Number (must specify) |         |                          |
|-----|----------------------------------|---------|--------------------------|
|     |                                  | U270040 | Filter Cartridge Adaptor |