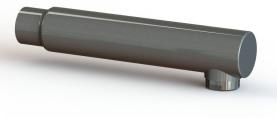

### Stainless Steel Spout for U270320 Faucet

#### Description

- Can only be used with Intersan's U270320 faucet
- Removable spout allows for cleaning or disinfection in an autoclave.
- $L = 5" \emptyset 1^{1/8"}$
- Has a hygienic laminar nozzle.
- Can be used with the U270 040 quick connect.
- Smooth interior that helps prevent the growth of bacteria.
- Sold per two. The second spout can be used while the first spout is cleaned or disinfected.

#### **Technical Details**

- Length: 5"
- Material: Stainless Steel
- Diameter: 1<sup>1/8</sup>"