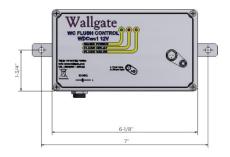

## **Electronic Controller**

# WDCWC1-12V

### Electronic Direct Flush Activation

#### **Description**

The WDCwc1-12V is an electronic control module for a single direct acting flush valve. The WDCwc1-12V is intended for use with Wallgate direct flush kit DFKIT03

The controller is set to give a consistent flush volume, ensuring satisfactory flush performance, without wasted water. The WDCwc1-12V Incorporates a 30 second flush delay after each flush – this feature is not adjustable

#### **Features**

- 12v DC power
- Supports potable and non-potable flush valves only
- delivers a simple 1.5 gallon flushes and state codes

#### **Typical Installation**







| 001 | Base Model Number (must specify) |            |                                    |
|-----|----------------------------------|------------|------------------------------------|
|     |                                  | WDCWC1-12V | Electronic Direct Flush Activation |



WARNING: Cancer and Reproductive Harm www.P65Warnings.ca.gov