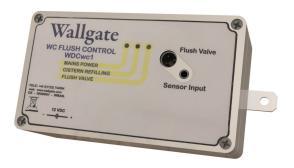

## **Electronic Controller**

# WDCWC1-12V

#### **Description**

The WDCwc1-12V is an electronic control module for a single direct acting flush valve. The WDCwc1-12V is intended for use with Wallgate direct flush kit DFKIT03

The controller is set to give a consistent flush volume, ensuring satisfactory flush performance, without wasted water. The WDCwc1-12V Incorporates a 30 second flush delay after each flush – this feature is not adjustable

#### **Features**

- 12v DC power
- Supports potable and non-potable flush valves only
- delivers a simple 1.5 gallon flushes and state codes