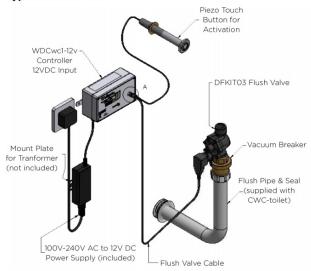

#### **Description**

The WDCwc1-12V is an electronic control module for a single direct acting flush valve. The WDCwc1-12V is intended for use with Wallgate direct flush kit DFKIT03

The controller is set to give a consistent flush volume, ensuring satisfactory flush performance, without wasted water. The WDCwc1-12V Incorporates a 30 second flush delay after each flush – this feature is not adjustable

#### **Typical Installation**

| 001 | Base Model Number (must specify) |            |                                    |
|-----|----------------------------------|------------|------------------------------------|
|     |                                  | WDCWC1-12V | Electronic Direct Flush Activation |